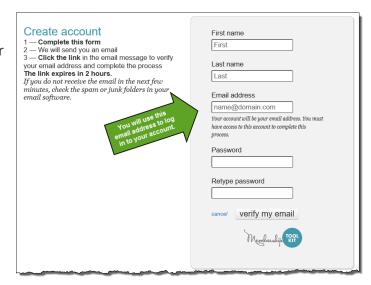

- 1. Select "Create Account" and fill in the name, email, and password information.
- Click "verify my email" and then check your email for a link to complete the process. The link expires in 2 hours. If you do not receive the email, check your spam or junk folders.
- 3. Once you have verified your email address, log back in and finish the registration process.
- 4. Complete the Parent/Family and Student Information forms.
- 5. Complete the **Directory/Publish Preferences**.
- 6. It is very important that you don't skip these forms. All other sales and volunteer opportunities will not load until they have been completed.
- 7. Now that you've created your Membership Toolkit account, download the free app for easier access!