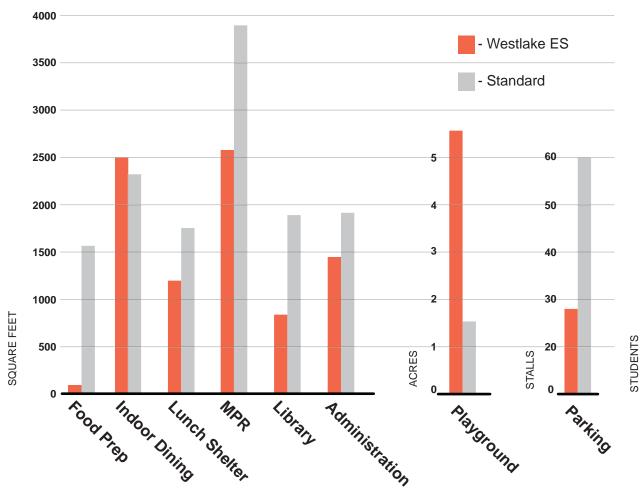

#### **Core Facilities Summary**

Current facilities meet school's needs

- Indoor Dining (+288 SF)
- Library (-1,018 SF)
- Playground (+4 Acres)
- Parking (-33 Stalls)

Current facilities DO NOT meet school's needs

- Food Prep (-1,558 SF)
- Lunch Shelter (-540 SF)
- Multi-Purpose Room (-1,212 SF)
- Administration (-482 SF)