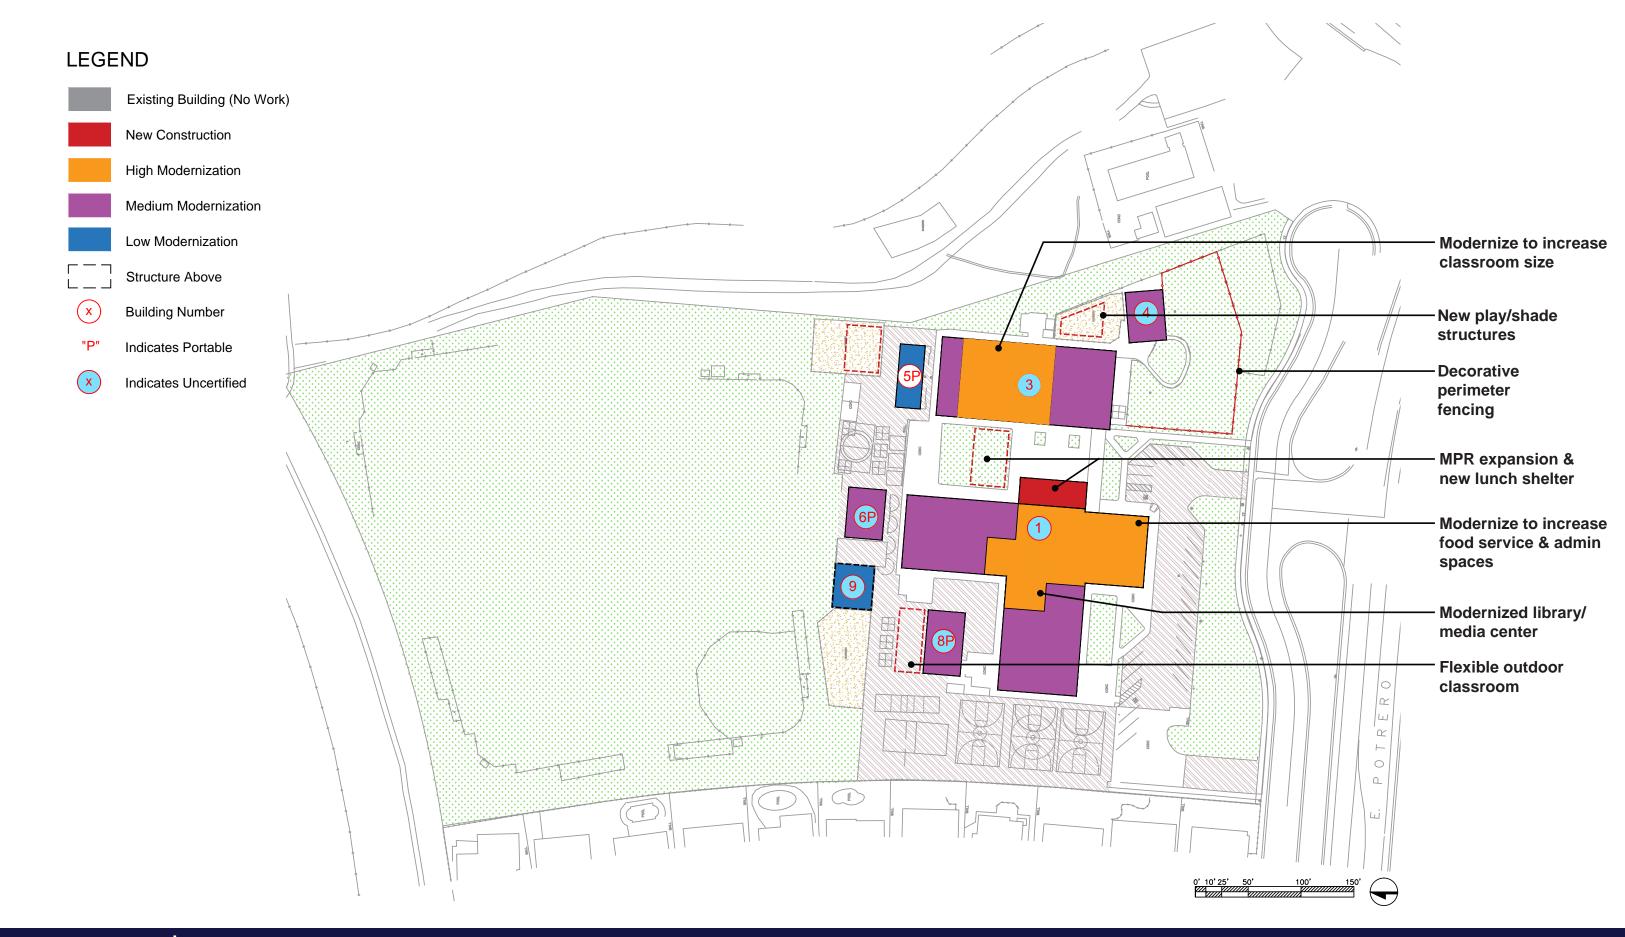

#### **Enrollment Summary**

Total Current Classrooms: 27 Total Based on Projet ed Enrollment Classrooms: 25

Alternate Concept 1

### **Project Scope:**

- Expand MPR and food service
- Expand Administrative spaces with building addition
- Modernization of Building 3 to increase classroom size & integrate storage
- New library/media center & classroom building, including makerspace/flex science

2

- DSA certification of all buildings
- Higher K yard perimeter fencing
- Replacement of play structures and addition of shade structures
- Restriped hard courts
- General accessibility upgrades

- Expand MPR and food service with building addition
- Expand Administrative spaces
- Modernization of library/media center
- Modernization of Building 3 to increase classroom size & integrate storage
- DSA certification of all buildings
- Higher K yard perimeter fencing
- Replacement of play structures and addition of shade structures
- Covered flexible outdoor classroom
- General accessibility upgrades