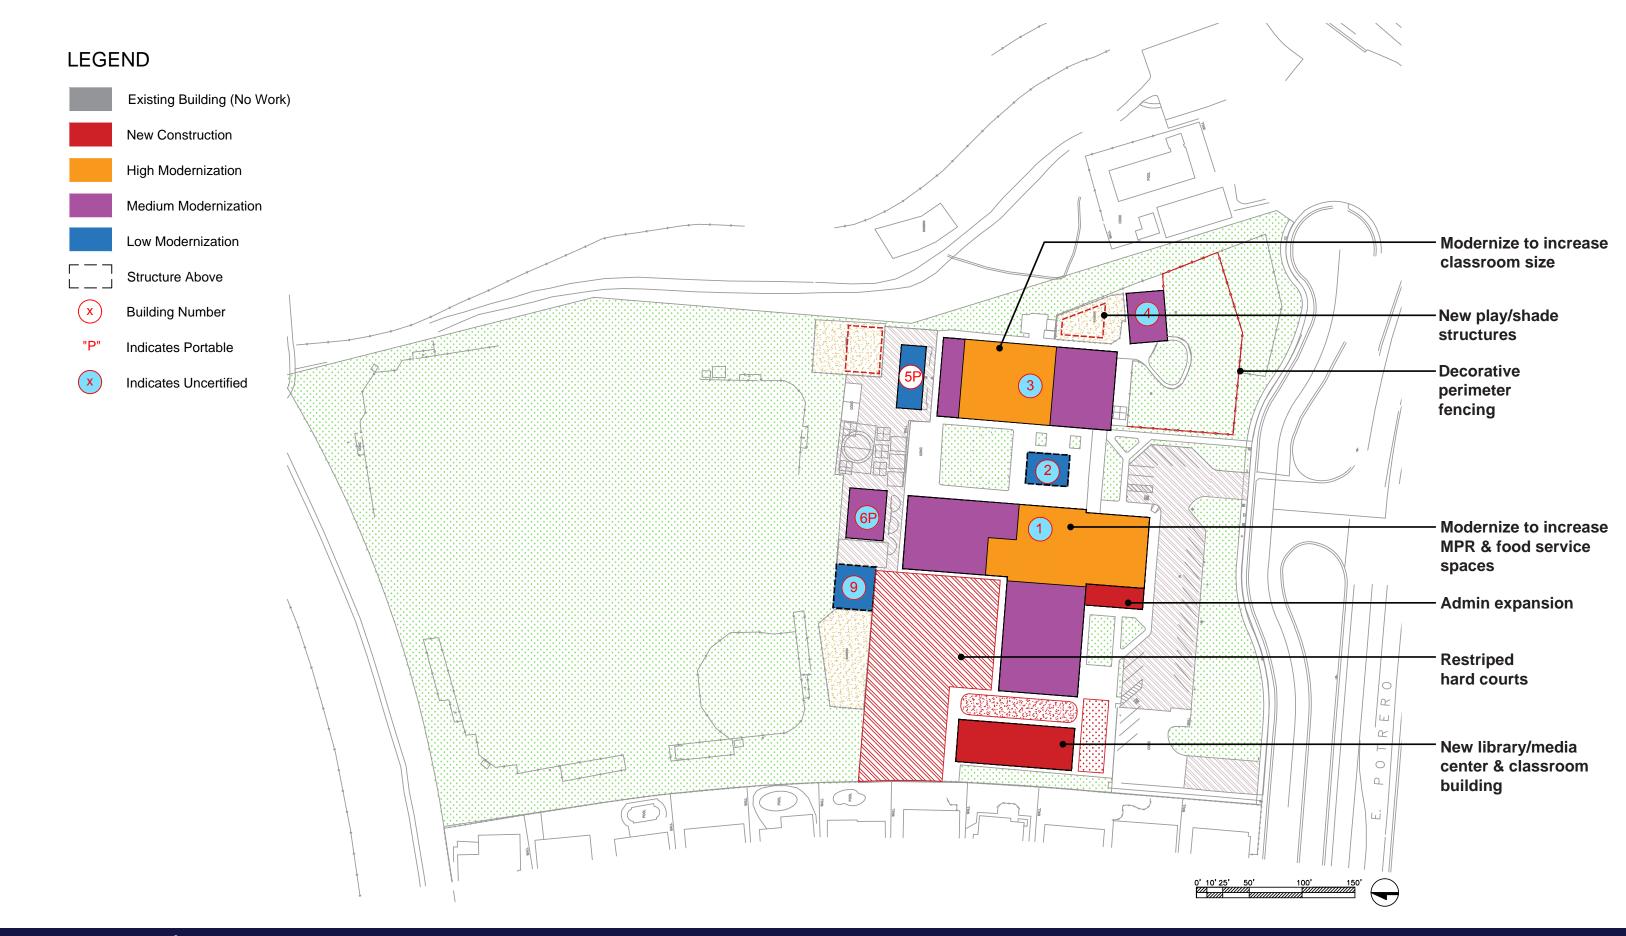

2

- DSA certification of all buildings
- Higher K yard perimeter fencing
- Replacement of play structures and addition of shade structures
- Restriped hard courts
- General accessibility upgrades

- Expand MPR and food service with building addition
- Expand Administrative spaces
- Modernization of library/media center
- Modernization of Building 3 to increase classroom size & integrate storage
- DSA certification of all buildings
- Higher K yard perimeter fencing
- Replacement of play structures and addition of shade structures
- Covered flexible outdoor classroom
- General accessibility upgrades

**Alternate Concept 2** 

| Description                             | Quantity | Unit | Count | Total  | <b>Unit Cost</b> | <b>Total Cost</b>  |
|-----------------------------------------|----------|------|-------|--------|------------------|--------------------|
| Westlake ES (Alternate Concept 1)       |          |      |       |        |                  |                    |
| MPR Expansion                           | 1,584    | SF   | 1     | 1,584  | \$450.00         | \$<br>712,800.00   |
| Existing Bldgs - Modernization (high)   | 10,169   | SF   | 1     | 10,169 | \$270.00         | \$<br>2,745,630.00 |
| Existing Bldgs - Modernization (medium) | 22,471   | SF   | 1     | 22,471 | \$126.00         | \$<br>2,831,346.00 |
| Existing Bldgs - Modernization (light)  | 2,640    | SF   | 1     | 2,640  | \$13.00          | \$<br>34,320.00    |
| Shelter Demolition                      | 797      | SF   | 1     | 797    | \$10.00          | \$<br>7,970.00     |
| Flexible Outdoor Classroom              | 1,410    | SF   | 1     | 1,410  | \$15.00          | \$<br>21,150.00    |
| Play Equipment                          | 2        | EA   | 1     | 2      | \$60,000.00      | \$<br>120,000.00   |
| Play Area Surface                       | 5,550    | SF   | 1     | 5,550  | \$16.00          | \$<br>88,800.00    |
| Shade Structure                         | 1,400    | SF   | 1     | 1,400  | \$80.00          | \$<br>112,000.00   |
| Lunch Shelter                           | 1,700    | SF   | 1     | 1,700  | \$138.00         | \$<br>234,600.00   |
| Decorative Fencing                      | 348      | LF   | 1     | 348    | \$210.00         | \$<br>73,080.00    |
| <b>Total Construction Cost</b>          |          |      |       |        |                  | \$<br>6,981,696.00 |
| Total Project Cost                      |          |      |       |        |                  | \$<br>9,774,374.40 |