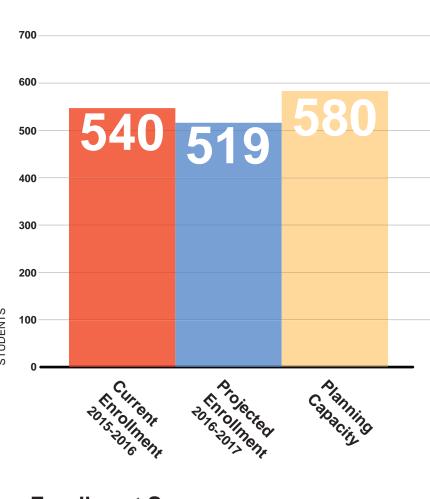

#### **Enrollment Summary**

Total Current Classrooms: 27 Total Based on Projet ed Enrollment Classrooms: 25

Alternate Concept 1