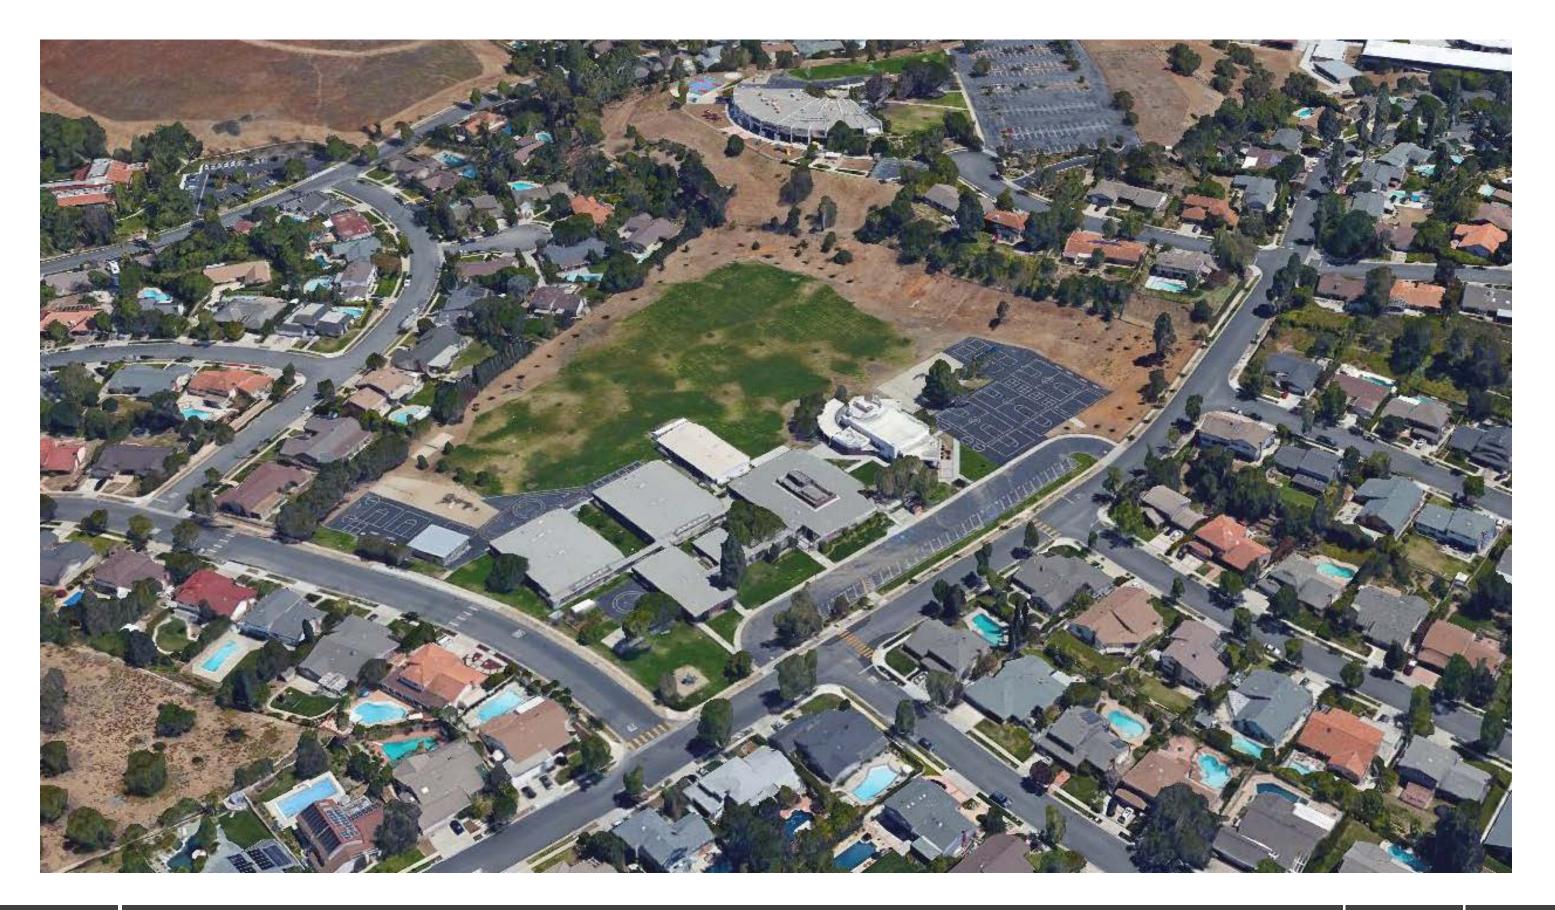

### Neighborhood:

CVUSD Aspen Elementary School is located in the City of Thousand Oaks on a 10.98 acre site bound by Marlowe Street (north), and Oberlin Street (West). The major intersection is Marlowe Street and West Janss Road. The 23 freeway runs east of the campus.

### **Summary of Facilities:**

The main core buildings on the campus were built in 1969 composed of a brick structure with exposed rafters supporting the roof. A new assembly and multi purpose building added in 1994 and conversion of the old multi purpose into the main administration building with a library and additional classrooms provides for a well defined entrance for the surrounding community. Additional modular buildings were added in 1999 to handle the increasing student population and remain on site today. No major construction of buildings has occurred after 1999. The original structure with its large roof rafters on the exterior of the building are showing significant aging and deterioration in certain locations.