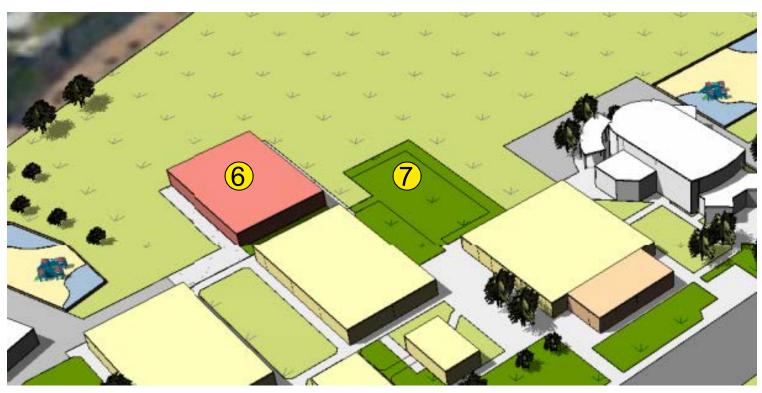

# **Project Locations:**

Project 6- New Classroom Building

\$2,600,000

New 4000 SF classroom building to replace existing portables. The classroom building will include enhanced site work and paving around the new building.

Project 7- Removal of Portables

\$170,000

Remove existing portable buildings in middle of campus after new classroom building has been competed. Provide new landscape planting after removal

\*Estimates are complete project costs with 40% soft cost added to construction budgets over 1 million and 60% added to projects under 1 million.