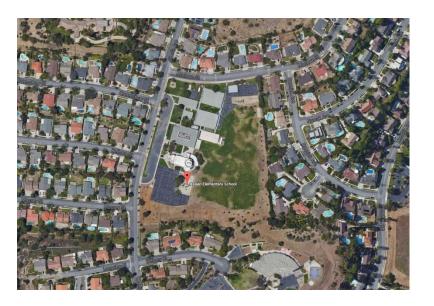

### Neighborhood:

CVUSD Aspen Elementary School is located in the City of Thousand Oaks on a 10.98 acre site bound by Marlowe Street (north), and Oberlin Street (West). The major intersection is Marlowe Street and West Janss Road. The 23 freeway runs east of the campus.