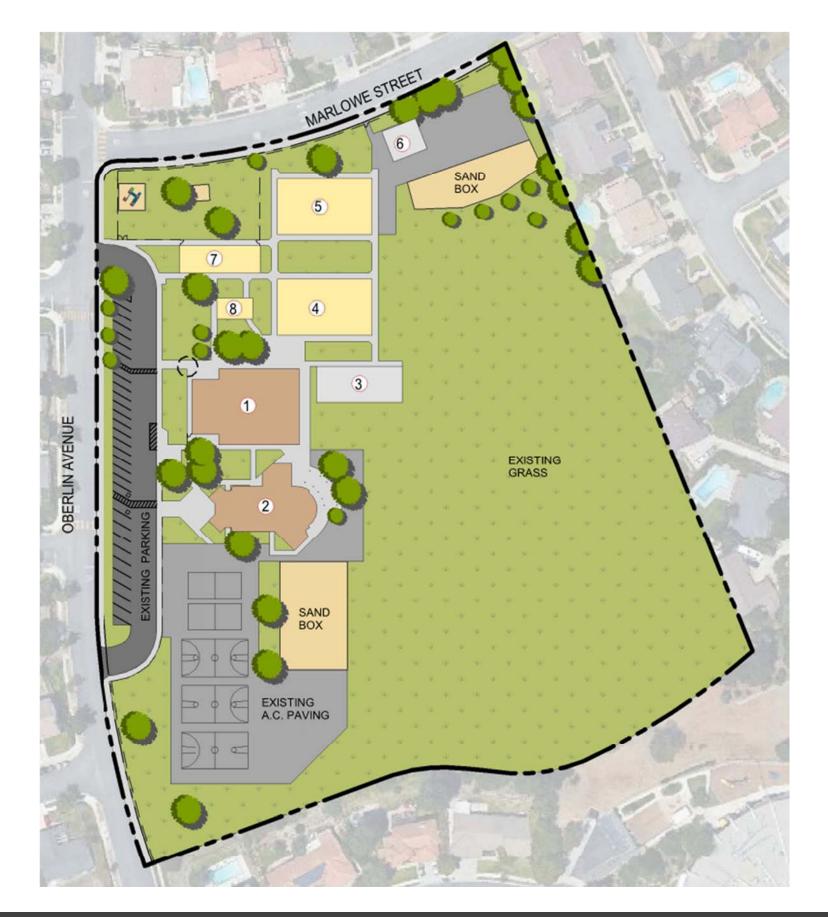

### **Building**

- 1- MAIN BUILDING (CLRM OFFICE)
- 2- MULTI PURPOSE BUILDING
- 3- CLASSROOMS (MODULAR)
- 4- CLASSROOMS
- 5- CLASSROOMS
- 6- TWO/THREE UNIT RELOCATABLE
- 7- CLASSROOMS (KINDERGARTEN)
- **8-LEARNING CENTER**

### **BUILDING CONDITIONS**

### **Existing Facilities:**

5 buildings are over 40 years old 3 buildings are less than 30 years old

### Analysis Summary:

Overall condition of the buildings are fair. The school has received major HVAC and system upgrades as well as lighting upgrades. The multi purpose building is relatively new being only 20 years old and is in excellent condition. Most of the roofing is in need of upgrades based on age but is working well and have no significant issues.

The site has sufficient classroom space to handle the increasing enrollment with 5 portable buildings on campus all over 17 years old and showing their age.

The interior finishes are in overall good condition and the plumbing has had upgrades in the past 15 years, including the upgrading of the bathrooms on campus to comply with current accessibility standards.