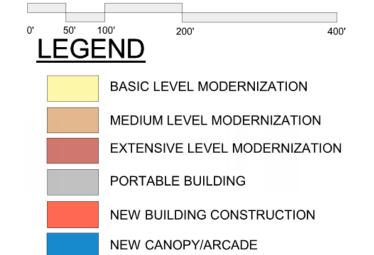

### **Building**

- 1- MAIN BUILDING (CLRM OFFICE)
- 2- MULTI PURPOSE BUILDING
- 3- CLASSROOMS (MODULAR)
- 4- CLASSROOMS
- 5- CLASSROOMS
- 6- TWO/THREE UNIT RELOCATABLE
- 7- CLASSROOMS (KINDERGARTEN)
- **8-LEARNING CENTER**