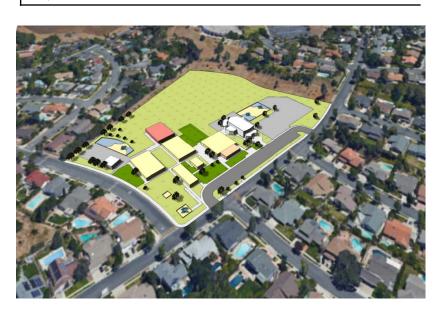

# Master Planning: Projects

### Master Plan: Projects

- Project 1- Beautification and Site Work

  New landscaping at front of campus and new paint entire campus. Correct some of the accessibility issues on site
- Project 2- School Entry Reconfiguration
  Reconfigure the entry to the school to remove existing buzzer system. Some reconfiguration and modernization of the administration office will be need to accommodate the entry change.
  - Project 3- Playground Equipment
    New playground equipment, with shading and new fall protection surfaces. Play Equipment Area will be made current with accessibility standards. Remove Existing CMU Walls.
- Project 4- Administration Modernization

  Modernization of existing library and addition of new solar tubes to increase daylight levels.
- Project 5- Outdoor Learning Space
  Regrade and landscape are to resolve drainage issues and create outdoor learning space.
- Project 6- New Classroom Building
  New 4000 SF classroom building to replace existing
  portables. The classroom building will include enhanced site
  work and paving around the new building.
- Project 7- Removal of Portable
  Remove existing portable buildings in middle of campus after new classroom building has been competed. Provide new landscape planting after removal