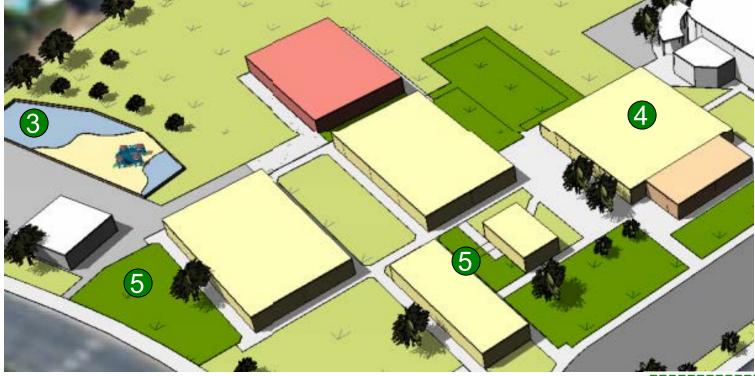

### **Building**

- 1- MAIN BUILDING (CLRM OFFICE)
- 2- MULTI PURPOSE BUILDING
- 3- CLASSROOMS (MODULAR)
- 4- CLASSROOMS
- 5- CLASSROOMS
- 6- TWO/THREE UNIT RELOCATABLE
- 7- CLASSROOMS (KINDERGARTEN)
- **8-LEARNING CENTER**

# **Project Locations:**

Project 6- New Classroom Building

\$2,600,000

New 4000 SF classroom building to replace existing portables. The classroom building will include enhanced site work and paving around the new building.

Project 7- Removal of Portables

\$170,000

Remove existing portable buildings in middle of campus after new classroom building has been competed. Provide new landscape planting after removal

\*Estimates are complete project costs with 40% soft cost added to construction budgets over 1 million and 60% added to projects under 1 million.