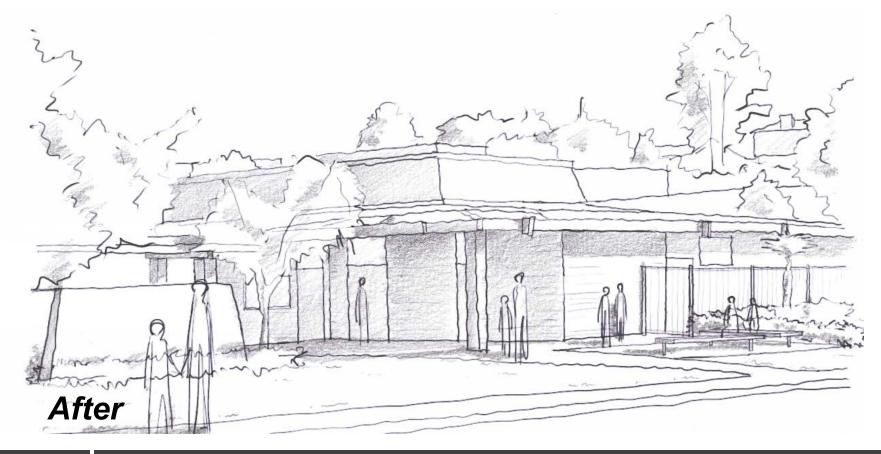

### **After Improvements:**

New Façade and Entry

### Master Planning Project Group - 1 & 2

Aspen Elementary School will receive an enhanced façade that will create a well define entry point that is free from the confusing buzzer system and excessive fencing that is obstructing the view of the attractive architecture of the campus. The new entry configuration will create a seating area in front of the administration building as well as incorporate new paint and landscaping.