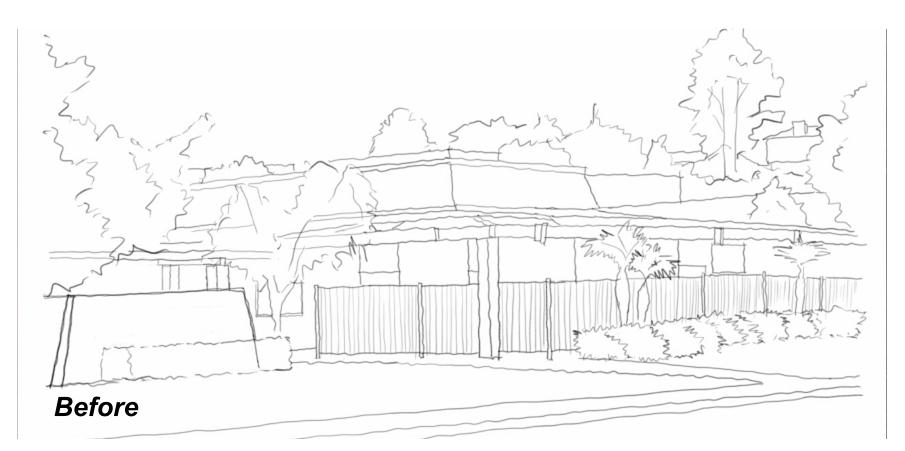

### **Existing:**

Aspen Elementary's façade and entry improvements are related to the need to created a more defined entrance to the school. The current entry is confusing with a buzzer system to enter the campus.

### Improvements include:

- New Paint
- Landscaping
- Accessible Entrance
- Removal and Reconfiguration of Fencing
- Reconfiguration of interior walls to allow entry through administration building.
- New Seating Area