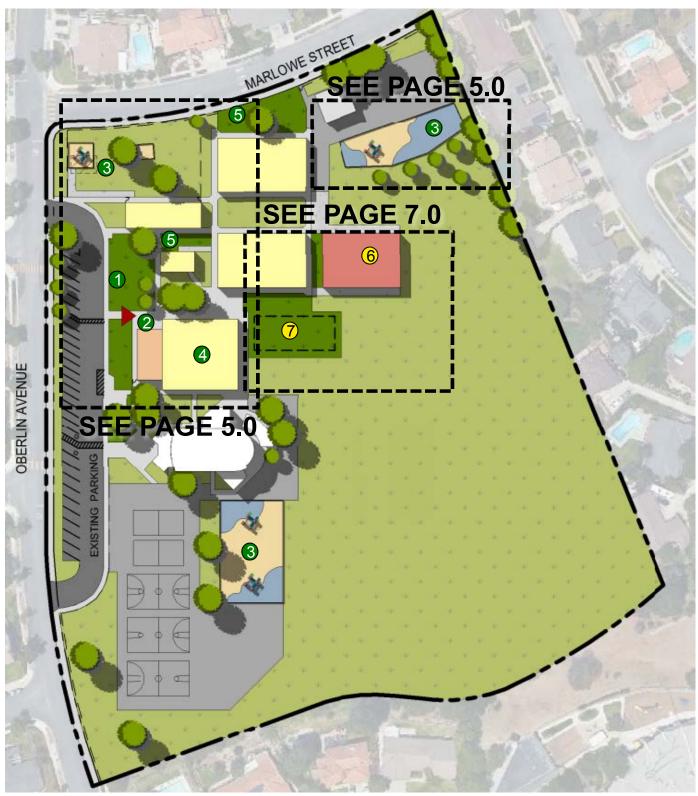

### **Building**

- 1- MAIN BUILDING (CLRM OFFICE)
- 2- MULTI PURPOSE BUILDING
- 3- CLASSROOMS (MODULAR)
- 4- CLASSROOMS
- 5- CLASSROOMS
- 6- TWO/THREE UNIT RELOCATABLE
- 7- CLASSROOMS (KINDERGARTEN)
- **8-LEARNING CENTER**

# Master Planning: Projects

### Master Plan: Projects

- Project 1- Beautification and Site Work

  New landscaping at front of campus and new paint entire campus. Correct some of the accessibility issues on site
- Project 2- School Entry Reconfiguration
  Reconfigure the entry to the school to remove existing buzzer system. Some reconfiguration and modernization of the administration office will be need to accommodate the entry change.
  - Project 3- Playground Equipment
    New playground equipment, with shading and new fall protection surfaces. Play Equipment Area will be made current with accessibility standards. Remove Existing CMU Walls.
- Project 4- Administration Modernization

  Modernization of existing library and addition of new solar tubes to increase daylight levels.
- Project 5- Outdoor Learning Space
  Regrade and landscape are to resolve drainage issues and create outdoor learning space.
- Project 6- New Classroom Building
  New 4000 SF classroom building to replace existing
  portables. The classroom building will include enhanced site
  work and paving around the new building.
- Project 7- Removal of Portable
  Remove existing portable buildings in middle of campus after new classroom building has been competed. Provide new landscape planting after removal