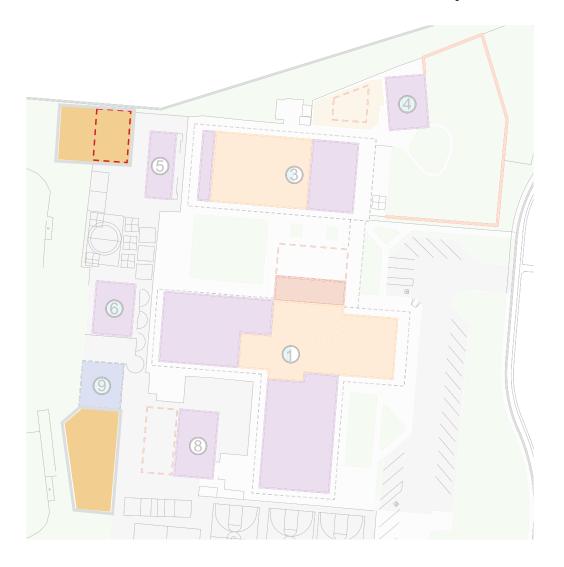

## **Project Group 6: Modernization to Makerspace Zone**

- medium modernization to Portable Building 8
- construct new shade structure for outdoor classroom/flex space
- construct new maker space courtyard

Total Project Cost: \$600,768