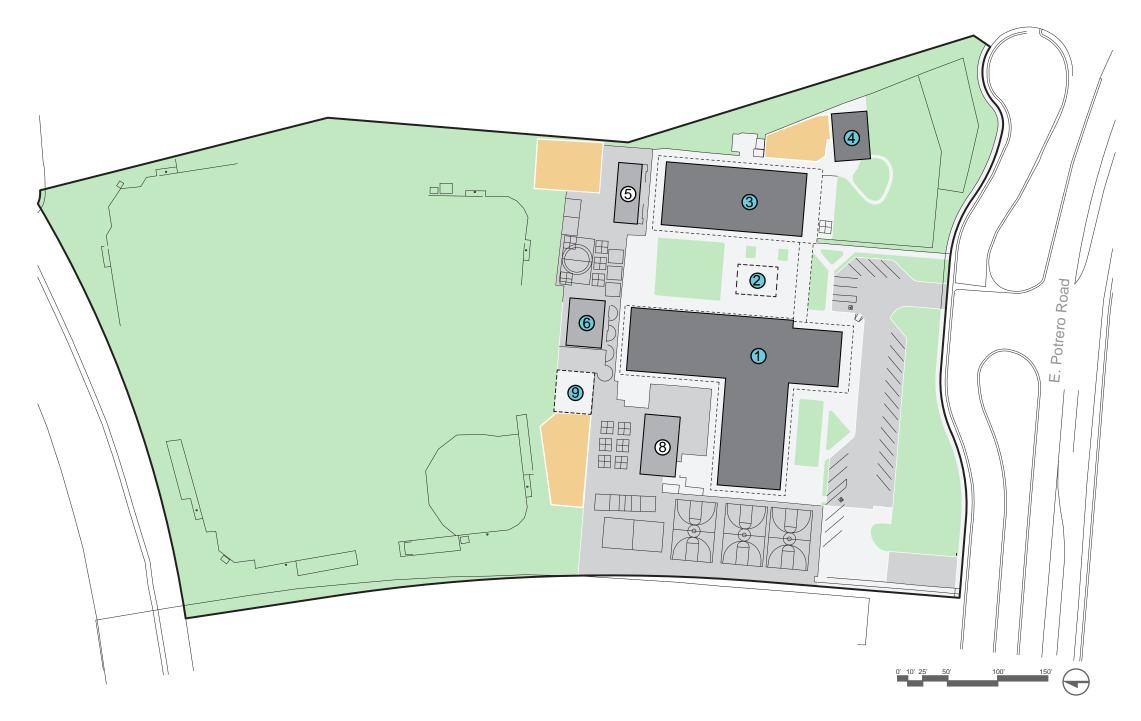

## **BUILDING KEY**

- MAIN BUILDING
  (ADMINISTRATION- LIBRARY CLASSROOM MULTI-PURPOSE
  ROOM)
- 2 LUNCH SHELTER
- 3 CLASSROOM BUILDING
- 4 CLASSROOM BUILDING
- 5 DOUBLE UNIT MODULAR
- 6 DOUBLE UNIT MODULAR
- (NUMBER NOT IN USE)
- 8 DOUBLE UNIT MODULAR
- 9 SHADE STRUCTURE

### **LEGEND**

- PERMANENT BUILDING
- PORTABLE BUILDING
- STRUCTURE ABOVE
- UNCERTIFIED