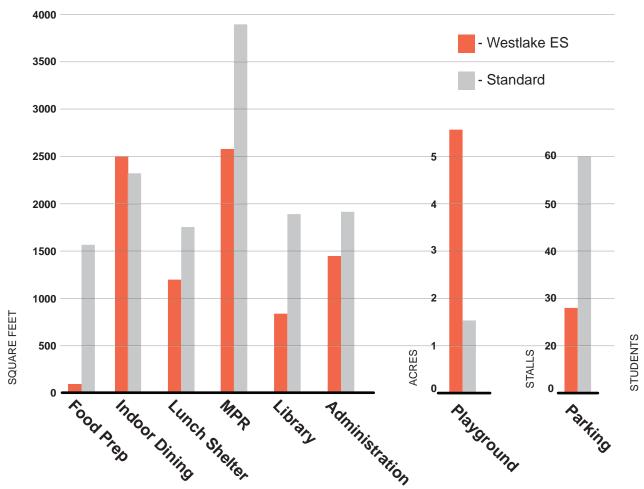

Current facilities meet school's needs

- Indoor Dining (+288 SF)
- Library (-1,018 SF)
- Playground (+4 Acres)
- Parking (-33 Stalls)

Current facilities DO NOT meet school's needs

- Food Prep (-1,558 SF)
- Lunch Shelter (-540 SF)
- Multi-Purpose Room (-1,212 SF)
- Administration (-482 SF)