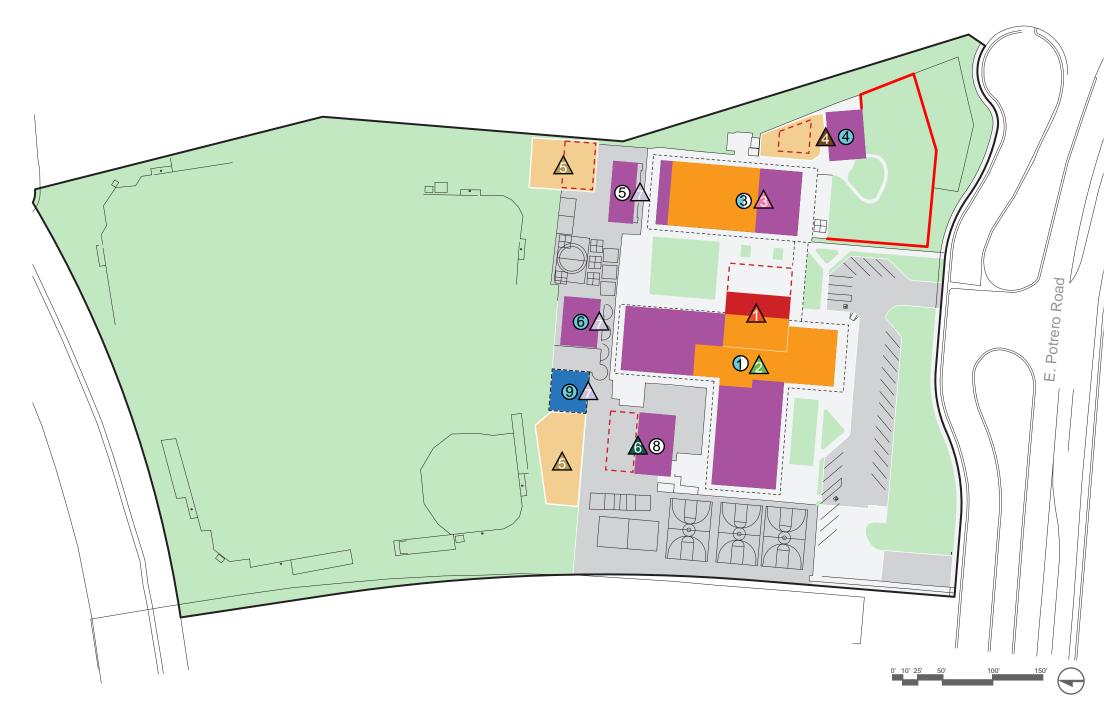

#### **BUILDING KEY**

- 1 MAIN BUILDING (ADMINISTRATION- LIBRARY -CLASSROOM - MULTI-PURPOSE ROOM)
- **2**LUNCH SHELTER
- **3** CLASSROOM BUILDING
- 4 CLASSROOM BUILDING
- ⑤ DOUBLE UNIT MODULAR
- 6 DOUBLE UNIT MODULAR
- (NUMBER NOT IN USE)
- 8 DOUBLE UNIT MODULAR
- 9 SHADE STRUCTURE

#### **LEGEND**

STRUCTURE ABOVE

**UNCERTIFIED** 

NEW CONSTRUCTION

HIGH MODERNIZATION

MEDIUM MODERNIZATION

LOW MODERNIZATION

#### **Project Group 1:**

MPR Addition & Lunch Shelter

## **Project Group 2:**

Medium & High Modernization to Main Building 1

## **Project Group 3:**

Medium & High Modernization to Classroom Building 3

#### **Project Group 4:**

Modernization to Kindergarten Zone

## **Project Group 5:**

Modernization to Play Spaces

#### **Project Group 6:**

Modernization to Makerspace Zone

# Project Group 7:

Modernization to Portable Buildings & Shade Structure