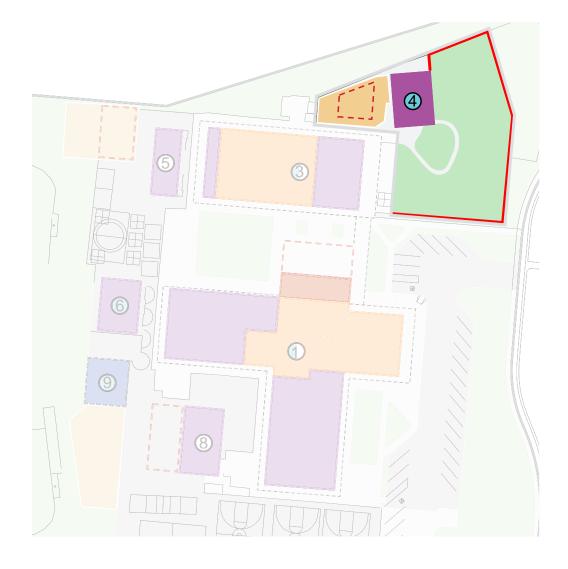

## **BUILDING KEY**

- MAIN BUILDING
  (ADMINISTRATION- LIBRARY CLASSROOM MULTI-PURPOSE
  ROOM)
- 2 LUNCH SHELTER
- 3 CLASSROOM BUILDING
- 4 CLASSROOM BUILDING
- 5 DOUBLE UNIT MODULAR
- 6 DOUBLE UNIT MODULAR
- (NUMBER NOT IN USE)
- 8 DOUBLE UNIT MODULAR
- 9 SHADE STRUCTURE

### **LEGEND**

- PERMANENT BUILDING
- PORTABLE BUILDING
- STRUCTURE ABOVE
- UNCERTIFIED