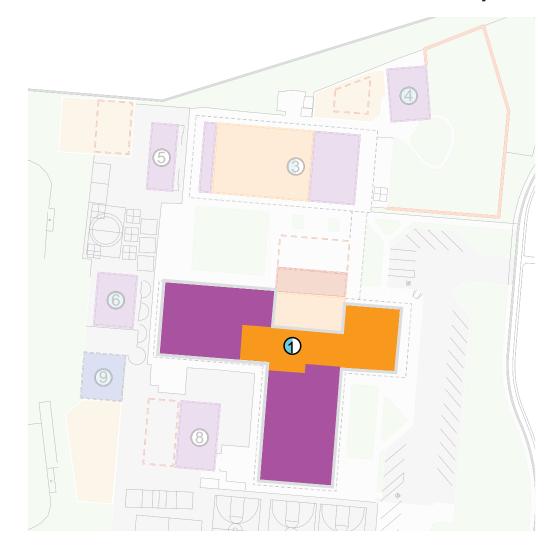

#### **BUILDING KEY**

- 1 MAIN BUILDING (ADMINISTRATION- LIBRARY -CLASSROOM - MULTI-PURPOSE ROOM)
- **2**LUNCH SHELTER
- **3** CLASSROOM BUILDING
- 4 CLASSROOM BUILDING
- ⑤ DOUBLE UNIT MODULAR
- 6 DOUBLE UNIT MODULAR
- (NUMBER NOT IN USE)
- 8 DOUBLE UNIT MODULAR
- 9 SHADE STRUCTURE