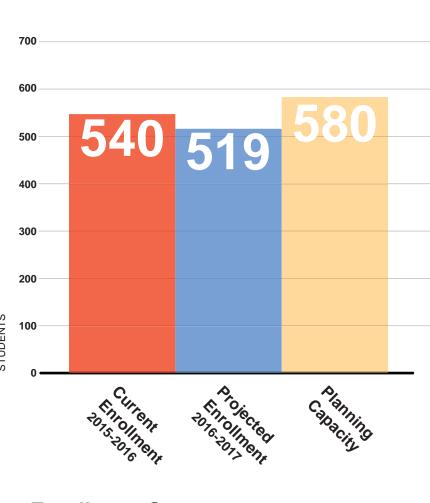

# **Enrollment Summary**

Total Current Classrooms: 27 Total Based on Projet ed Enrollment Classrooms: 25

#### **Classrooms Counts**

- Current classroom count: 27
- Classroom count based on projected enrollment: 25
- Master plan classroom count:25