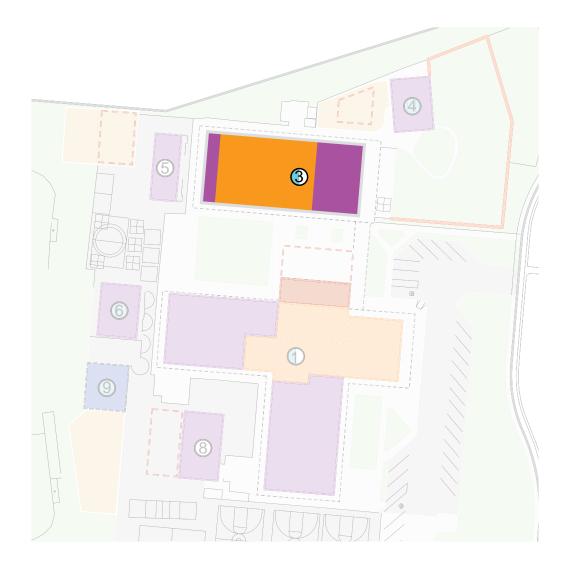

## **Project Group 3:**

Medium & High Modernization to Classroom Building 3

# **Project Group 3: Medium & High Modernization to Classroom Building 3**

- medium modernization to building
- high modernization/renovation to enlarge (8) general classrooms for (6) general classrooms

Total Project Cost: \$2,676,744