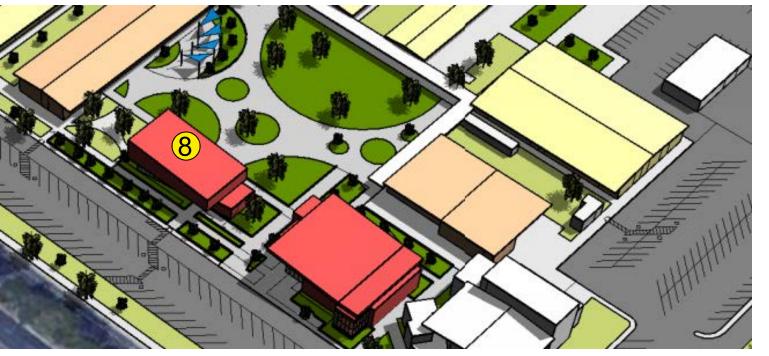

. Maintenance of fencing, roofing, bleachers based on highest need.







\$4,000,000



Project 10- Remaining HVAC / Window Replacement Remaining HVAC and windows on campus to be replaced

### Master Planning- Long-Term Master Plan



Thousand Oaks High School I Master Plan & Projects 2323 N Moorpark Rd, Thousand Oaks, CA 91360 Conejo Valley Unified School District April 2017



### Master Plan: Project Group 2

### **Project Locations:**

Project 8-New Classroom / Administration Building 8

New 10,000 square foot classroom and administration building with new landscaping and site work.



Project 9- Parking Lot Expansion Expansion of back parking lot to increase parking capacity.



9

Project 10- Remaining HVAC / Window Replacement Remaining HVAC and windows on campus to be replaced.





\*Estimates are complete project costs with 40% soft cost added to construction budgets over 1 million and 60% added to projects under 1 million.

#### Total Cost of Projects I \$12,270,0000

|            |                                  |         |                        |                         |                             |                                                         | lect Scoring Criteria                                                                                              |                                                         |                            |                             |                                                               |                                |  |  |
|------------|----------------------------------|---------|---------