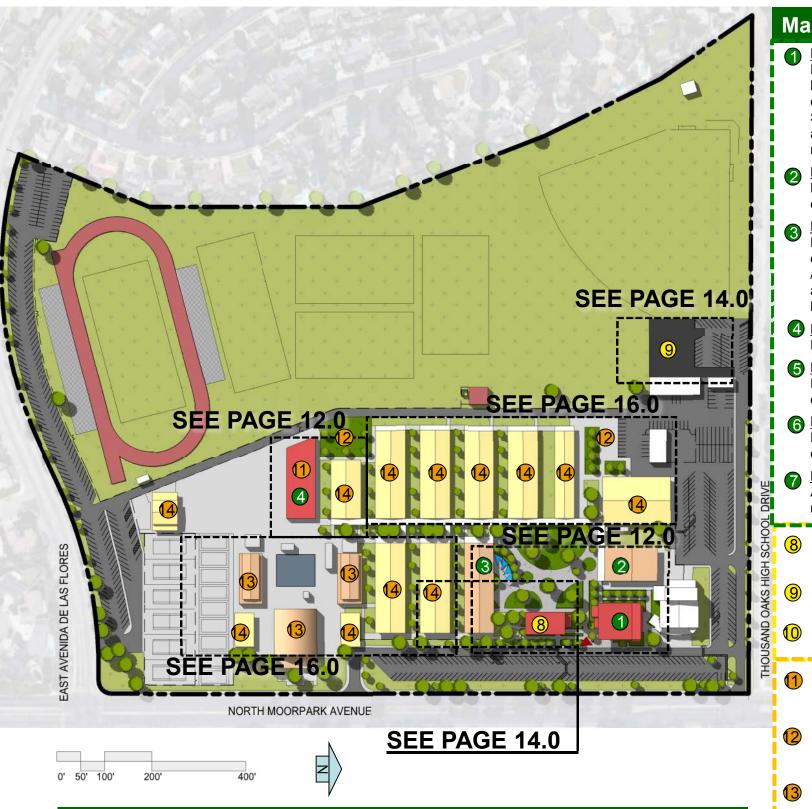

### **Contents & Existing Site Summary**

|     | Table of Contents:                              |
|-----|-------------------------------------------------|
| 1   | Table of Contents, Existing Site Summary        |
| 2   | Master Planning – Existing Site                 |
| 3-5 | Master Planning – Existing Facilities           |
| 6-8 | Master Planning – Process Summary               |
| 9   | Master Planning – Campus Goals                  |
| 10  | Master Planning - Projects                      |
| 11  | Master Planning - Project Groups                |
| 12  | Master Planning - Project Groups                |
| 13  | Master Planning - Long-Term Master Plan         |
| 14  | Master Planning - Long-Term Master Plan         |
| 15  | Master Planning - Long-Term Master Plan         |
| 16  | Master Planning - Long-Term Master Plan         |
| 17  | Master Planning - Façade and Entry Improvements |