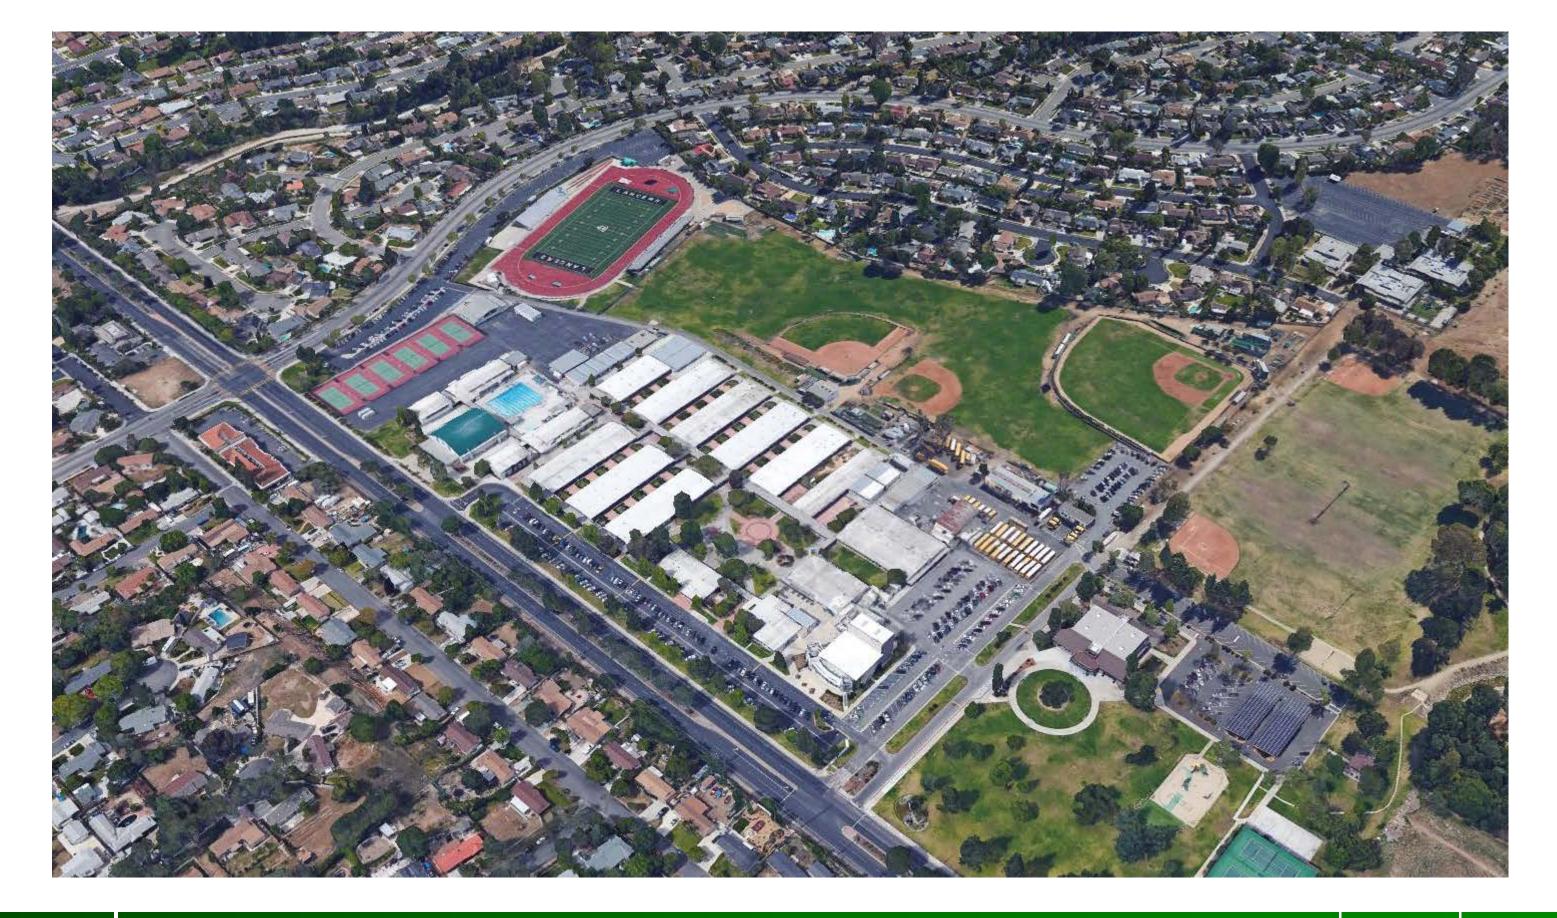

#### **Neighborhood:**

Thousand Oaks High School is located in the city of Thousand Oaks on a 55.9 acres site bounded by Moorpark Road (east) and E. Avenida De Las Flores (south). The intersection of these two street is the nearest major intersection. Freeway 23, which Energy: runs in north south direction, is located <sup>3</sup>/<sub>4</sub> miles away to the east side of the campus. the campus. The campus is centrally located in the Thousand Oaks School Complex and is surrounding by an older and more established neighborhood in Thousand Oaks.

#### **Summary of Facilities:**

The main core buildings on campus were built in 1960's along with the exterior quad area that serves as a main point of arrival for both students and visitors. With the latest addition of performing art center (building 3) and a football stadium in 1999, the campus has since completed all its major new building construction projects per the original vision laid out in the 1961's campus site plan. A campus wide modernization was done in year 2000 and addresses some aging HVAC and ADA (American with Disability Act) issues. However, many original room finishes and athletic equipment have not been upgraded and are in need for replacement. In addition, the campus has been heavily utilized for both students as well as community activities all year ٠ round, accelerating the wear and tear of the facilities.

## Master Planning- Existing Site