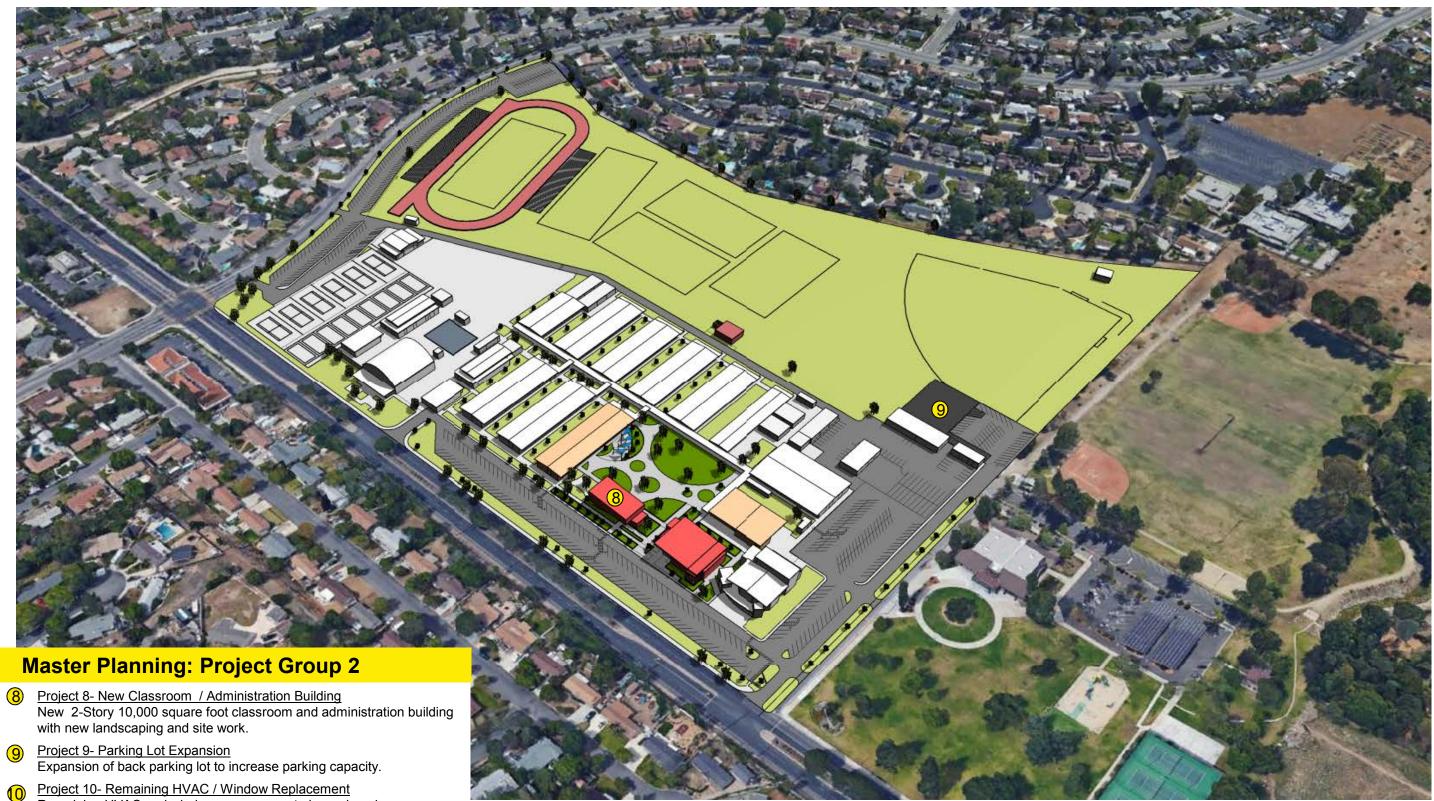

ject Cost       Total Score       Total Score       Total Score         Project Name       Planning Time       Frame       Project Estmated Total Coste       Special Funding or Criterial       Special Funding or Criterial       Special Criteria       Special Criteria |                                                               |  |  |



Thousand Oaks High School I Master Plan & Projects 2323 N Moorpark Rd, Thousand Oaks, CA 91360 **Conejo Valley Unified School District** April 2017

### **Master Planning- Project Groups**





Project 6- Window Replacement (Highest Need) Replacement of all windows in the buildings in worst condition and highest student usage 6





All buildings to receive new paint. Maintenance of fencing, roofing, bleachers based on highest need.







\$4,000,000



Project 10- Remaining HVAC / Window Replacement Remaining HVAC and windows on campus to be replaced

### Master Planning- Long-Term Master Plan



Thousand Oaks High School I Master Plan & Projects 2323 N Moorpark Rd, Thousand Oaks, CA 91360 Conejo Valley Unified School District April 2017



### Master Plan: Project Group 2

### **Project Locations:**

Project 8-New Classroom / Administration Building 8

New 10,000 square foot classroom and administration building with new landscaping and site work.



Project 9- Parking Lot Expansion Expansion of back parking lot to increase parking capacity.



9

Project 10- Remaining HVAC / Window Replacement Remaining HVAC and windows on campus to be replaced.





\*Estimates are complete project costs with 40% soft cost added to construction budg