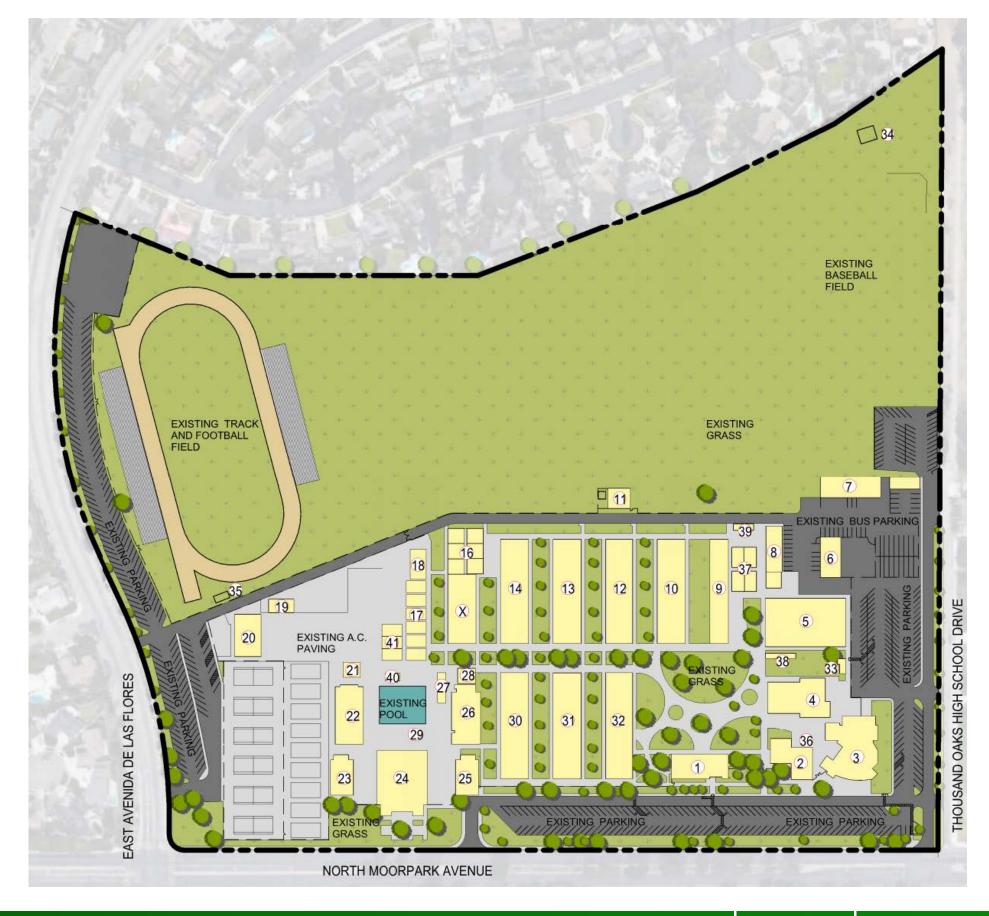

#### BUILDING **1- ADMINISTRATION** 2- BAND / CHOIR 3-THEATRE / ARTS 4- CAFETERIA 5- CLASSROOMS - A 6- STORAGE 7- GARAGE 8- CLASSROOM - A 9- CLASSROOMS - B 10- CLASSROOMS - C **11- BOILER BUILDING** 12- CLASSROOMS - D 13- CLASSROOMS - E 14- CLASSROMS – F 15- CLASSROOMS - G 16- CLASSROOMS (MODULAR) – G 17- CLASSROOMS (MODULAR) – H 18- CLASSROOMS (MODULAR) – H **19- WEIGHT ROOM** (MODULAR) 20- FIELD HOUSE

21- BOYS ATHLETIC 22- BOYS LOCKERS 23- BOYS ACTIVITY 24- GYM **35- GIRLS ACTIVITY** 26- GIRLS LOCKERS 27- POOL EQUIPMENT 28- GIRLS ATHLETIC (MODULAR) 29- OFFICE 30- CLASSROOMS -31- CLASSROOMS - J 32- LIBRARY – K **33- TRANSFORMER** 34- FIELD HOUSE OLD 35- SNACK BAR 36- CLASSROOMS / OFFICE (MODULAR) 37- CLASSROOMS (MODULAR) 38- DRIVERS ED 39- CLASSROOMS (MODULAR) **40- SHADE STRUCTURE** 41- CLASSROOM (MODULAR)