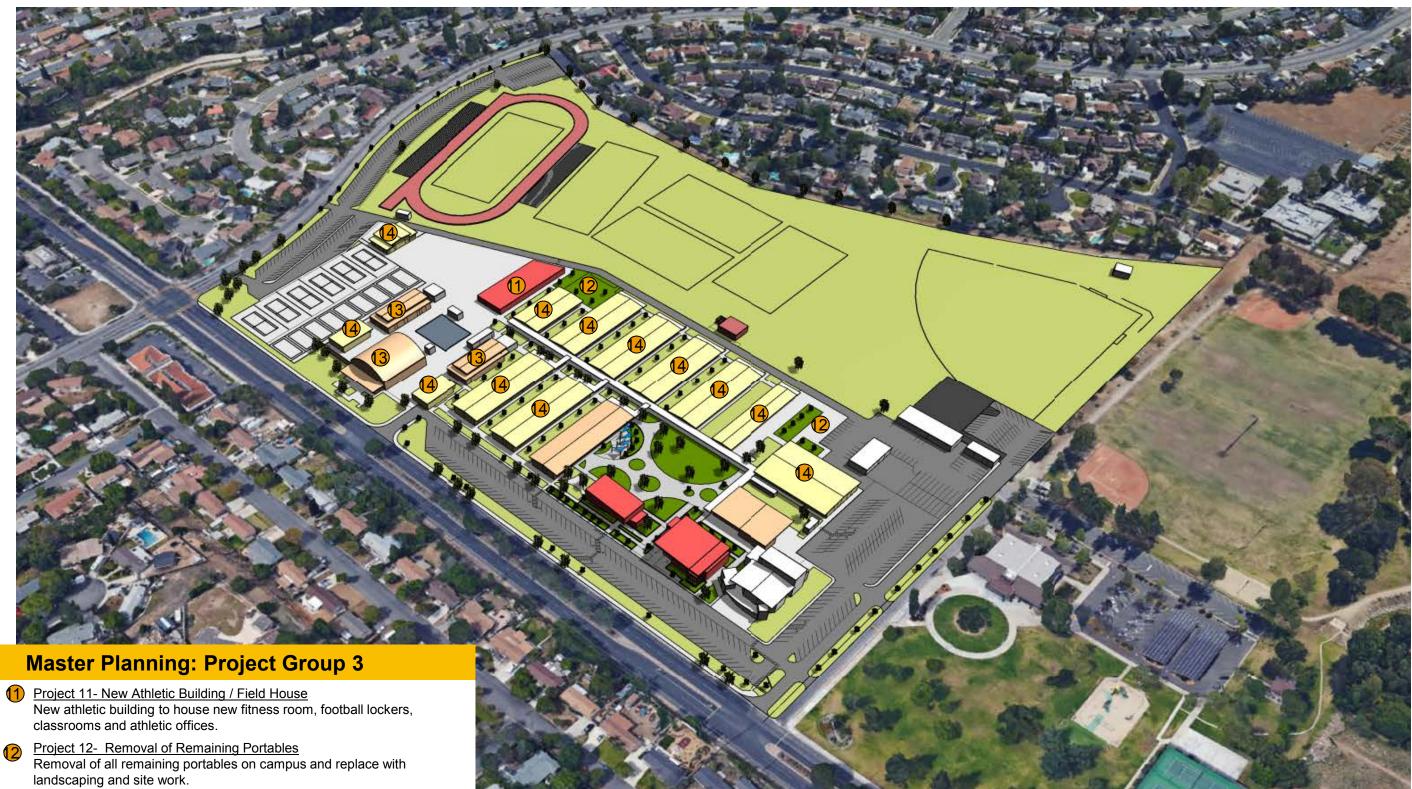

#### Master Planning Goal:

Repurpose/modernize existing buildings and classrooms to become a modern cutting edge educational space. Revitalize the campus with a cohesive beautification upgrade and enhancement of exterior spaces. Construct new Classroom Buildings to replace portable buildings. Improve general site conditions to improve the educational experience. Address deferred maintenance issues and site accessibility issues.