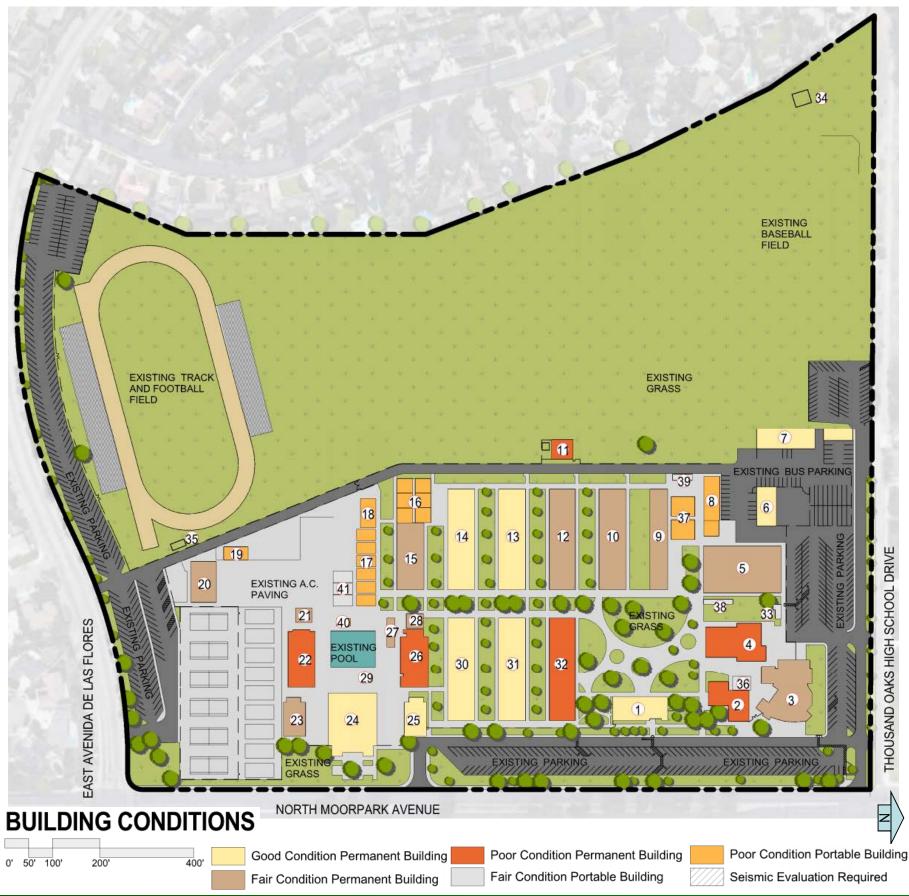

#### BUILDING **1- ADMINISTRATION** 2- BAND / CHOIR 3-THEATRE / ARTS 4- CAFETERIA 5- CLASSROOMS - A 6- STORAGE 7- GARAGE 8- CLASSROOM - A 9- CLASSROOMS - B 10- CLASSROOMS - C **11- BOILER BUILDING** 12- CLASSROOMS - D 13- CLASSROOMS - E 14- CLASSROMS – F 15- CLASSROOMS - G 16- CLASSROOMS (MODULAR) – G 17- CLASSROOMS (MODULAR) – H 18- CLASSROOMS (MODULAR) – H **19- WEIGHT ROOM** (MODULAR) 20- FIELD HOUSE

21- BOYS ATHLETIC 22- BOYS LOCKERS 23- BOYS ACTIVITY 24- GYM **35- GIRLS ACTIVITY** 26- GIRLS LOCKERS 27- POOL EQUIPMENT 28- GIRLS ATHLETIC (MODULAR) 29- OFFICE 30- CLASSROOMS -31- CLASSROOMS - J 32- LIBRARY – K **33- TRANSFORMER** 34- FIELD HOUSE OLD 35- SNACK BAR 36- CLASSROOMS / OFFICE (MODULAR) 37- CLASSROOMS (MODULAR) 38- DRIVERS ED 39- CLASSROOMS (MODULAR) **40- SHADE STRUCTURE** 41- CLASSROOM (MODULAR)